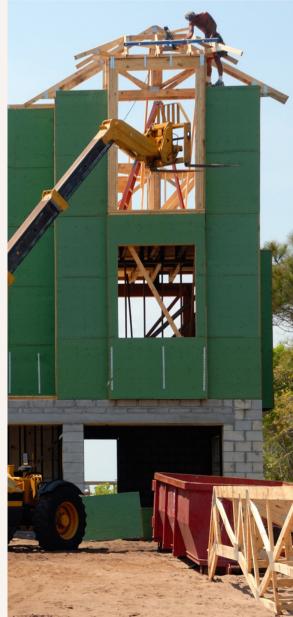

Build Process SITE PREPARATION

**FOUNDATION** 

**FRAMING** 

**ROUGH IN MECHANICLES** 

**INSTALLATION & DRYWALL** 

FINISH CARPENTRY & PAINTING

FLOORING AND FINISHING TOUCHES

HOMEOWNER WALKTHROUGH

FOUNDATION

Our foundations start with a professionally engineered foundation inspected by the Field Manager and local municipality to ensure strength and peak performance.

- Homesite prepared for construction
- Footer/foundation built
- Rough plumbing installed
- Slab poured
- -Block walls constructed

Many inspections occur during this stage, to ensure your home is being built to that state's building codes as well as our high-quality standards.

FRAMING

Industry-leading construction techniques (including manufactured roof trusses and wall panels) are used to create each home.

- Roof installed
- Interior walls framed
- Everything inside the walls is installed and inspected Electrical, HVAC, insulation, etc.

ROUGH IN MECHANICLES

All mechanicals, which includes plumbing, heating, cooling, and electrical, will be roughed in following the completion of the framing stage. "Rough-In" consists of supply and drain lines for plumbing, wiring for electrical outlets and switches, and ductwork.