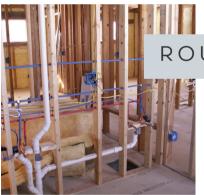

- Roof installed
- Interior walls framed
- Everything inside the walls is installed and inspected Electrical, HVAC, insulation, etc.

ROUGH IN MECHANICLES

All mechanicals, which includes plumbing, heating, cooling, and electrical, will be roughed in following the completion of the framing stage. "Rough-In" consists of supply and drain lines for plumbing, wiring for electrical outlets and switches, and ductwork.