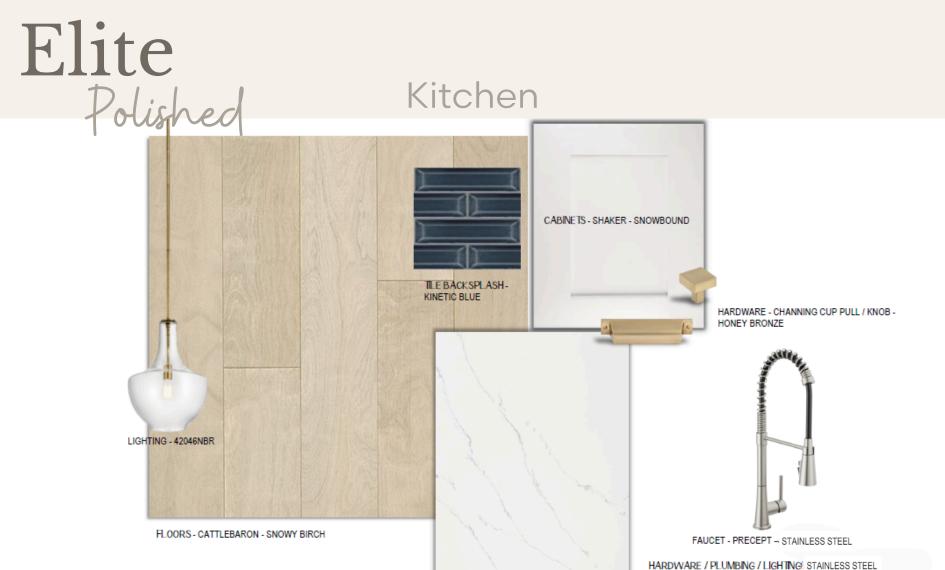

12X24 TILE FLOORS & WALLS - CONTESSA MATTE - DAMA

PLUMBING / LIGHTING / HARDWARE STAINLESS STEEL

QUARTZ COUNTERTOPS - CALACATTA MIST

FAUCET - TRINSIC 8" SPREAD

Elite

SHOWER / TUB - TRINSIC