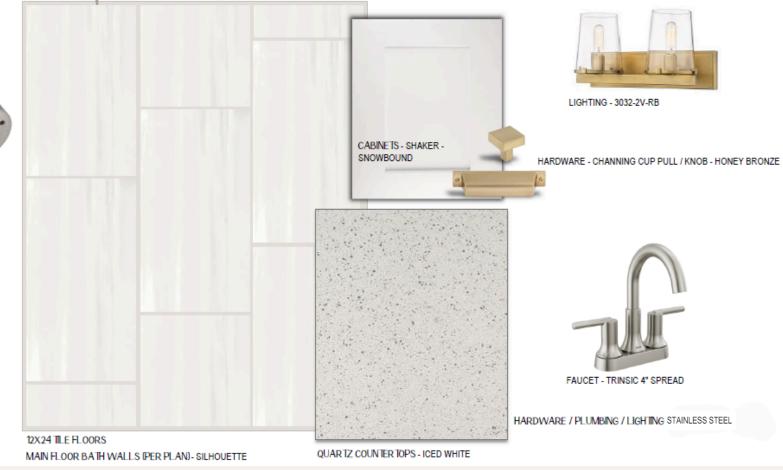

12X24 TILE FLOORS & WALLS - CONTESSA MATTE - DAMA

PLUMBING / LIGHTING / HARDWARE STAINLESS STEEL

QUARTZ COUNTERTOPS - CALACATTA MIST

FAUCET - TRINSIC 8" SPREAD

Elite

SHOWER / TUB - TRINSIC