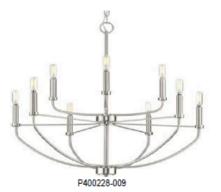

## Statement Lighting All Lighting Per Plan

3032-2V-RB

3032-3V-RB

BATH FIXTURES

ISLAND PENDANTS

BREAKFAST AREA

DINING ROOM

2-STORY FOYER