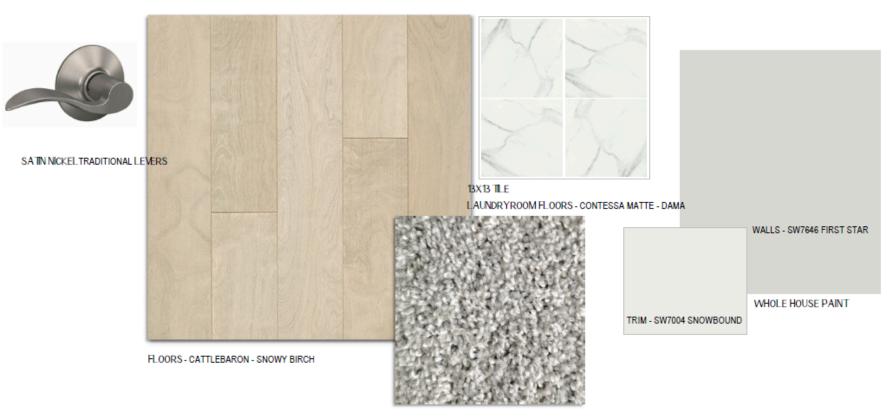

QUARTZ COUNTERTOPS - CALACATTA ULTRA



Elite Owner's Bath LIGHTING - 3032-2V-RB CABINETS - SHAKER -SNOWBOUND HARDWARE - CHANNING CUP PULL / KNOB - HONEY BRONZE SHOWER / TUB - TRINSIC

SHOWER FLOOR - CONTESSA HERRING - DAMA

12X24 TILE FLOORS & WALLS - CONTESSA MATTE - DAMA

PLUMBING / LIGHTING / HARDWARE STAINLESS STEEL

QUARTZ COUNTERTOPS - CALACATTA MIST



FAUCET - TRINSIC 8" SPREAD

Elite

SHOWER / TUB - TRINSIC

### Secondary Bath









WHOLE HOUSE CARPET- MOHAWK BP56C REACTIVE - 929 TARPLEY



# Elite

## Statement Lighting All Lighting Per Plan



3032-2V-RB



3032-3V-RB

BATH FIXTURES









ISLAND PENDANTS

BREAKFAST AREA

DINING ROOM

2-STORY FOYER



## Elite Polished

Lighting
All Lighting Per Plan



SINGLE STORY FOYER 473SF-BN



SECONDARY BEDROOM / LOFT 473SF13-BN



SCONCES 3032-1S-RB



300044BSS