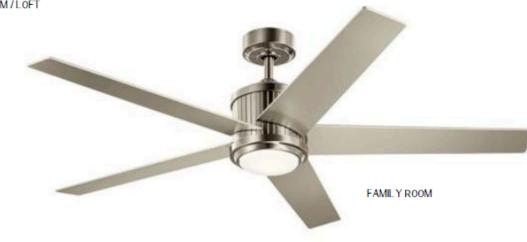

## Elite Polished

Lighting
All Lighting Per Plan

SINGLE STORY FOYER 473SF-BN

SECONDARY BEDROOM / LOFT 473SF13-BN

SCONCES 3032-1S-RB

300044BSS