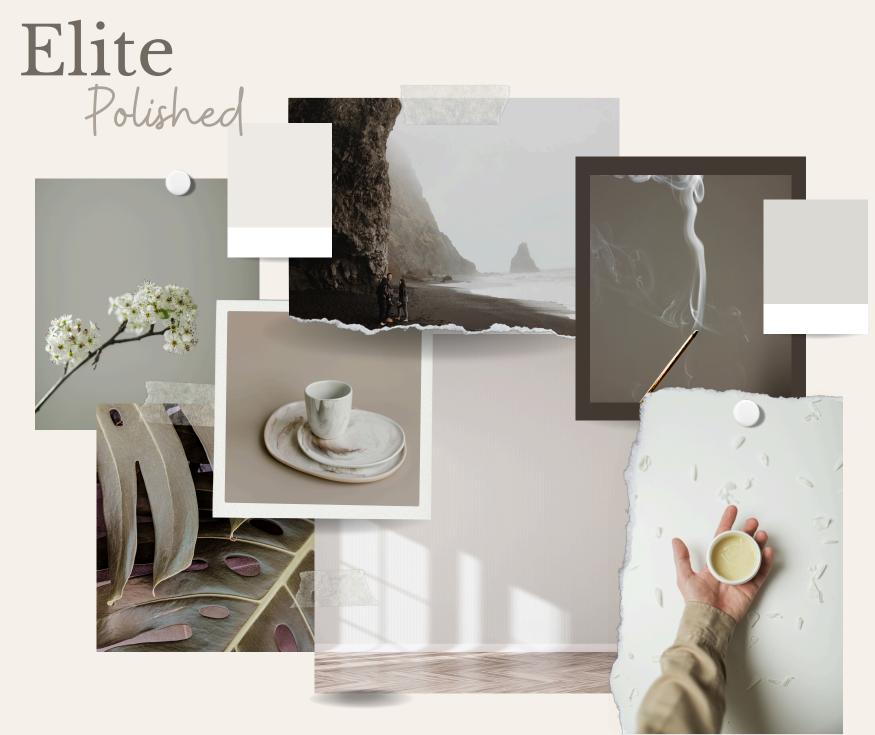

QUARTZ COUNTERTOPS - CALACATTA ULTRA



Elite Owner's Bath LIGHTING - 3032-2V-RB CABINETS - SHAKER -SNOWBOUND HARDWARE - CHANNING CUP PULL / KNOB - HONEY BRONZE SHOWER / TUB - TRINSIC

SHOWER FLOOR - CONTESSA HERRING - DAMA

12X24 TILE FLOORS & WALLS - CONTESSA MATTE - DAMA

PLUMBING / LIGHTING / HARDWARE STAINLESS STEEL

QUARTZ COUNTERTOPS - CALACATTA MIST



FAUCET - TRINSIC 8" SPREAD

Elite

SHOWER / TUB - TRINSIC

### Secondary Bath









WHOLE HOUSE CARPET- MOHAWK BP56C REACTIVE - 929 TARPLEY



# Elite

## Statement Lighting All Lighting Per Plan



3032-2V-RB



3032-3V-RB

BATH FIXTURES









ISLAND PENDANTS

BREAKFAST AREA

DINING ROOM

2-STORY FOYER



## Elite Polished

Lighting
All Lighting Per Plan



SINGLE STORY FOYER 473SF-BN



SECONDARY BEDROOM / LOFT 473SF13-BN